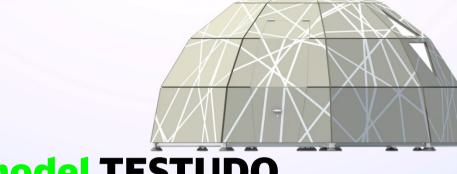

#### model TESTUDO

**Dimensions: 4,50 meter** 

diameter

635 kg Weight: Cubature components: 4,0 m<sup>3</sup>

**Dimensions:** 7,80 X 7,80 meters

Weight: 4.800 kg Cubature componentsle: 32,7 m<sup>3</sup>

# The **TESTUDO** model is suitable as:

-Outdoor/camping - accommodation

-mobile workplace