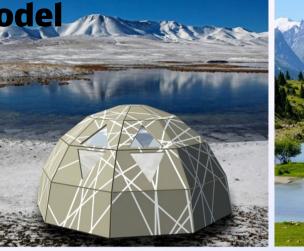

#### model TESTUDO

**Dimensions: 4,50 meter** 

diameter

635 kg Weight: Cubature components: 4,0 m<sup>3</sup>

**Dimensions:** 7,80 X 7,80 meters

Weight: 4.800 kg Cubature componentsle: 32,7 m<sup>3</sup>

# The **TESTUDO** model is suitable as:

-Outdoor/camping - accommodation

-mobile workplace