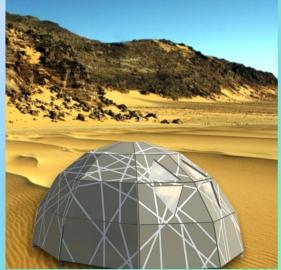

#### model TESTUDO

**Dimensions: 4,50 meter** 

diameter

635 kg Weight: Cubature components: 4,0 m<sup>3</sup>

**Dimensions:** 7,80 X 7,80 meters

Weight: 4.800 kg Cubature componentsle: 32,7 m<sup>3</sup>

# The **TESTUDO** model is suitable as:

-Outdoor/camping - accommodation

-mobile workplace