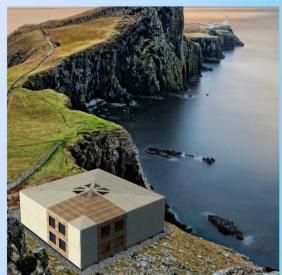

#### model TESTUDO

**Dimensions: 4,50 meter** 

diameter

635 kg Weight: Cubature components: 4,0 m<sup>3</sup>

**Dimensions:** 7,80 X 7,80 meters

Weight: 4.800 kg Cubature componentsle: 32,7 m<sup>3</sup>

# The CUBE model is suitable as:

-Interim apartment

-holiday home

-Event accommo

-mobile workplace