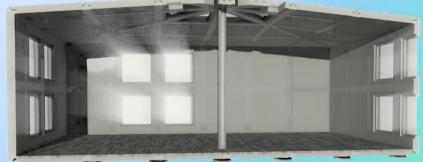

#### **Extremly robust** Segment panels in the façade and roof consisting of

inner and outer HPL panels
circumferential aluminum profiles
XPS hard foam core insulation
circumferential rubber seals

#### **Construction without shell** The habitats only require a flat surface and no foundations.