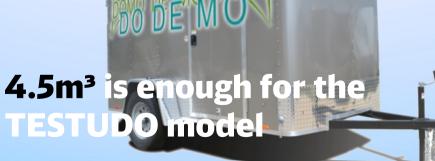

#### model TESTUDO

**Dimensions: 4,50 meter** 

diameter

635 kg Weight: Cubature components: 4,0 m<sup>3</sup>

**Dimensions:** 7,80 X 7,80 meters

Weight: 4.800 kg Cubature componentsle: 32,7 m<sup>3</sup>

#### A box trailer with a payload of 700 kg and a capacity of

and a stand of the series of the