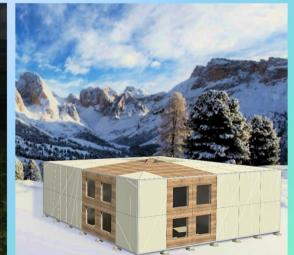

#### model TESTUDO

**Dimensions: 4,50 meter** 

diameter

635 kg Weight: Cubature components: 4,0 m<sup>3</sup>

**Dimensions:** 7,80 X 7,80 meters

Weight: 4.800 kg Cubature componentsle: 32,7 m<sup>3</sup>

# The CUBE model is suitable as:

-Interim apartment

-holiday home

-Event accommo

-mobile workplace