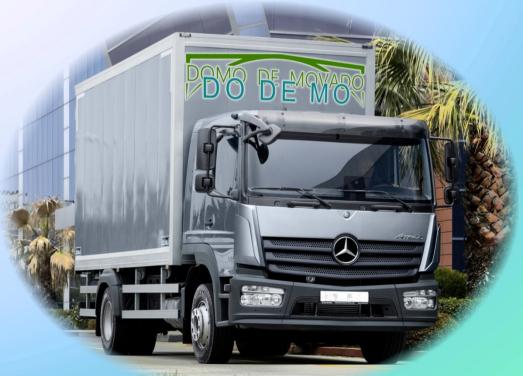

# Brilliantly easy transport

For the CUBE model, a truck with a total payload of 12 tons is sufficient for the weight of 4.8 tons and a cubic capacity of 32.7 m<sup>3</sup> of all components.