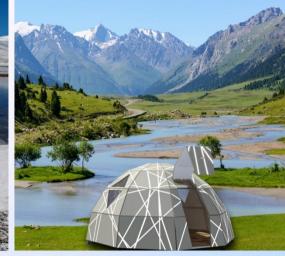

#### model TESTUDO

**Dimensions: 4,50 meter** 

diameter

635 kg Weight: Cubature components: 4,0 m<sup>3</sup>

**Dimensions:** 7,80 X 7,80 meters

Weight: 4.800 kg Cubature componentsle: 32,7 m<sup>3</sup>

# The **TESTUDO** model is suitable as:

-Outdoor/camping - accommodation

-mobile workplace