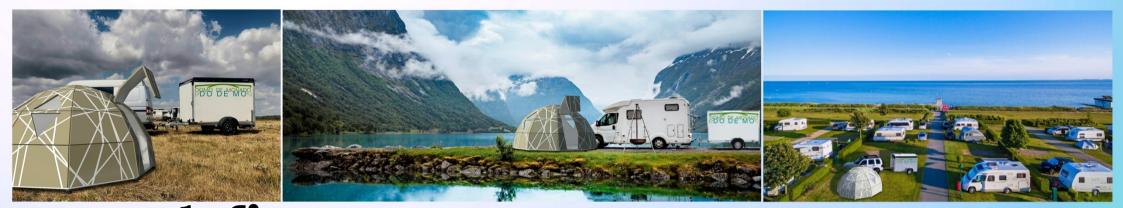

# Brilliantly easy transport

For the CUBE model, a truck with a total payload of 12 tons is sufficient for the weight of 4.8 tons and a cubic capacity of 32.7 m<sup>3</sup> of all components.

#### A box trailer with a payload of 700 kg and a capacity of

and a stand of the series of the

# The **TESTUDO** model is suitable as:

-Outdoor/camping - accommodation

-mobile workplace

### ...redefine camping/outdoor accommodation.